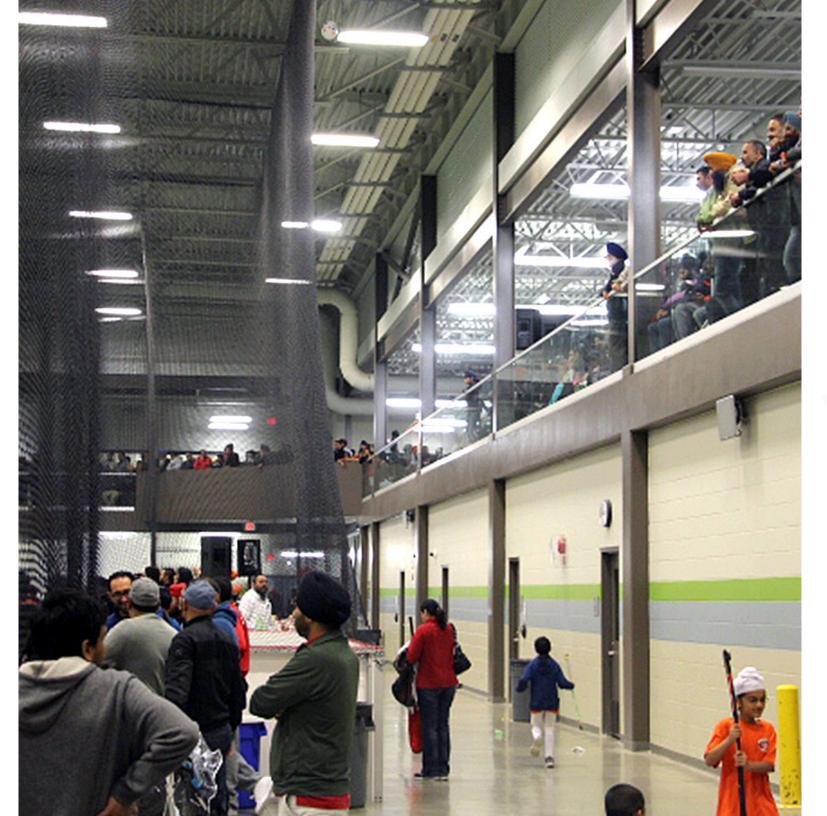

### Field House

### 10' X 3' BOARD ADVERTISING

The Genesis Centre offers advertisers an impressive opportunity to market their brand to a captive audience on a 10'x3' board advertisement. Two indoor boarded fields play host to a variety of sport groups (soccer, lacrosse, cricket, tennis), spectators, community and cultural events.

### 20' X 15' BANNER ADVERTISING

The Genesis Centre offers advertisers an impressive opportunity to market their brand to a captive audience with large wall banner advertising. Two indoor fields play host to a variety of sport groups (soccer, lacrosse, cricket, tennis), spectators, community and cultural events.