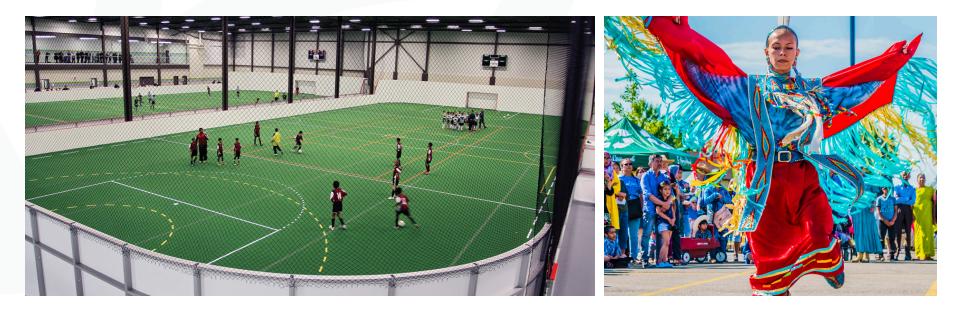

### 10' X 3' BOARD ADVERTISING

The Genesis Centre offers advertisers an impressive opportunity to market their brand to a captive audience on a 10'x3' board advertisement. Two indoor boarded fields play host to a variety of sport groups (soccer, lacrosse, cricket, tennis), spectators, community and cultural events.

### 20' X 15' BANNER ADVERTISING

The Genesis Centre offers advertisers an impressive opportunity to market their brand to a captive audience with large wall banner advertising. Two indoor fields play host to a variety of sport groups (soccer, lacrosse, cricket, tennis), spectators, community and cultural events.