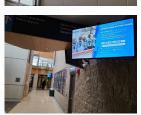

# **Digital Screens**

### **INTERIOR ADVERTISING**

Across eight high-impact areas inside the building, advertisers can expose guests and spectators to their brand on a 55" ultra high-definition 4K television screen.

No design work necessary – all you need to do is provide the direction (text, imagery, and any design preferences you require) and we'll place your ad.

Ads are billed either on a monthly or annual rate and occupy 10 seconds of time out of a 2-minute loop, which is repeated throughout the month (i.e., 30 impressions/person per hour).

| BANNER OPTION       | MONTHLY RATE |
|---------------------|--------------|
| Single Screen       | \$125        |
| Four-screen Package | \$400        |

### LOCATIONS

- Downstairs lobby (seated area) x4 (horizontal display)
- Interior field house level 1 upon entrance to the facility x1 (horizontal display)
- Interior field house level 1 upon entrance to the Feature Gym x1 (vertical display)
- Feature Gym entrance x1 (horizontal display)
- Feature Gym mezzanine (upon facility entrance) x1 (horizontal display)

DIGITAL SCREEN EXAMPLES

8

**40,000+** Pass Holder/ Drop-in Visits