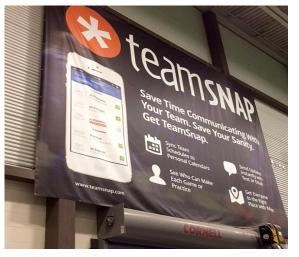

### 20' X 15' BANNER ADVERTISING

The Genesis Centre offers advertisers an impressive opportunity to market their brand to a captive audience with large wall banner advertising. Two indoor fields play host to a variety of sport groups (soccer, lacrosse, cricket, tennis), spectators, community and cultural events.

| 20' X 15' BANNER(S)    | ANNUAL RATE/1 YEAR | ANNUAL RATE/3 YEARS |
|------------------------|--------------------|---------------------|
| North Wall             | \$2,500            | \$2,000             |
| South Wall (Exclusive) | \$4,000            | N/A                 |

Note: Rates above do not include printing and installation.