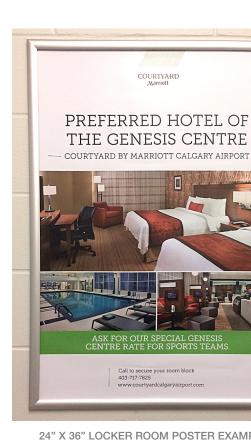

### 24" X 36" FULL COLOUR POSTER ADVERTISING

Reaching athletes, senior high school students and coaches. Artwork, printing and installation is included in the cost of the poster rental. Change of artwork in the first year is \$20.00 per poster for reprinting.

| POSTER OPTION | ANNUAL RATE |
|---------------|-------------|
| 1 Poster      | \$400       |
| 2-4 Posters   | \$350       |

Call to secure your room block 403-717-7825

COURTYARD