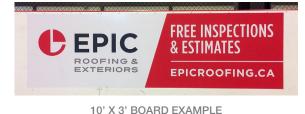

### 10' X 3' BOARD ADVERTISING

The Genesis Centre offers advertisers an impressive opportunity to market their brand to a captive audience on a 10'x3' board advertisement. Two indoor boarded fields play host to a variety of sport groups (soccer, lacrosse, cricket, tennis), spectators, community and cultural events.

| 10' X 3' AD        | ANNUAL RATE/1 YEAR | ANNUAL RATE/3 YEARS |
|--------------------|--------------------|---------------------|
| Single Field House | \$1,200            | \$1,000             |
| Both Field Houses  | \$2,000            | \$1,750             |

Note: Rates above do not include production/installation of board ad.

#### 10' X 3' BOARD ADVERTISING **PRODUCTION COSTS (ESTIMATED)**

- Graphic Design Development \$150 (3 hours x \$50)
- Printing/Installation \$150/year *(annual replacement if required)*

20' X 15' WALL BANNER EXAMPLE